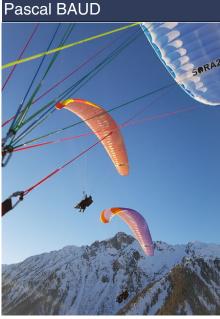

## 

Pascal Baud is a state-qualified paragliding instructor with a passion for flying and the mountains. Invites you to share the pleasure of flying on the unique site of Mont Chery facing the Mont Blanc massif.